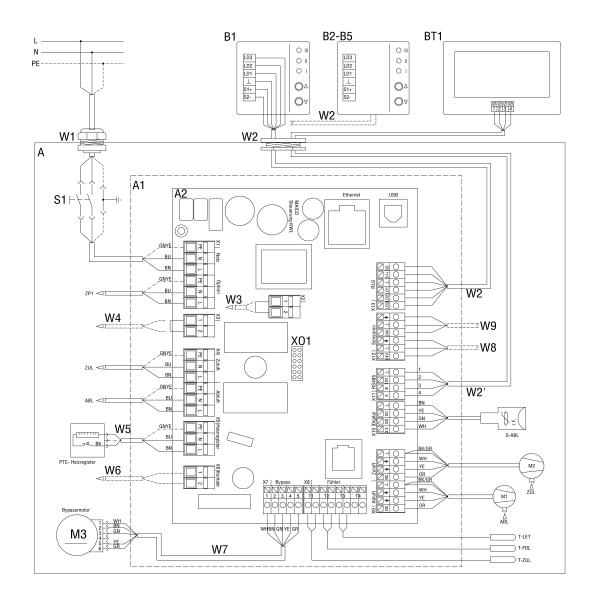

## **WIRING DIAGRAM**

## WS 470 KBRET

## WS 470 KBRET

A - Ventilation unit WR 310/410, WS 320/470

A1 - Electronic slide-in module

A2 - Controlled domestic ventilation unit control

B - Simple control unit RLS 1 WR

B2-B5 - Parallel connection max. 5 RLS 1 WR

BT1 - RLS T1 WS touchscreen control unit

W1 - 230 V AC connecting cable

W2 - Screened control cable for simple control unit (provided by customer), e.g. LIYY 6 x 0.34 mm<sup>2</sup>

W2 - Screened control cable RLS T1 WS (provided by customer), e.g. LIYY 4 x 0.34 mm²

W5 - Connecting cable for PTC heat register

W6 Connecting cable (provided by customer) for multi-function contact (potential-free relay contact 230 VAC/5A or 30 VDC/5A). Multi-function contact for connecting one of the following components: Alarm display, filter change message, operating display, supplementary heating, pre-heating, shutter, brine EHE (uncontrolled pump), cooling.

W7 - Connecting cable for bypass motor

S1 - Unit switch

M1 - Exhaust air/outgoing air fan

M2 - Outside air/supply air fan

M3 - Bypass motor

T-LET - Temperature sensor for air inlet for outside air

T-FOL - Temperature sensor for outgoing air

T-ZUL - Temperature sensor for supply air

S-ABL - Combination sensor for exhaust air