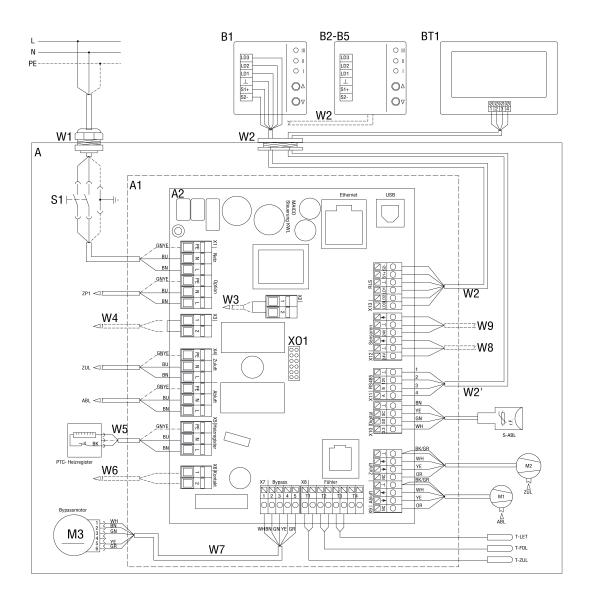

## **WIRING DIAGRAM**

## **WS 470 KBR**

## WIRING DIAGRAM

## **WS 470 KBR**

A - Ventilation unit WR 310/410, WS 320/470

A1 - Electronic slide-in module

A2 - Controlled domestic ventilation unit control

B - Simple control unit RLS 1 WR

B2-B5 - Parallel connection max. 5 RLS 1 WR

BT1 - RLS T1 WS touchscreen control unit

W1 - 230 V AC connecting cable

W2 - Screened control cable for simple control unit (provided by customer), e.g. LIYY 6 x 0.34 mm<sup>2</sup>

W2 - Screened control cable RLS T1 WS (provided by customer), e.g. LIYY 4 x 0.34 mm²

W5 - Connecting cable for PTC heat register

W6 Connecting cable (provided by customer) for multi-function contact (potential-free relay contact 230 VAC/5A or 30 VDC/5A). Multi-function contact for connecting one of the following components: Alarm display, filter change message, operating display, supplementary heating, pre-heating, shutter, brine EHE (uncontrolled pump), cooling.

W7 - Connecting cable for bypass motor

S1 - Unit switch

M1 - Exhaust air/outgoing air fan

M2 - Outside air/supply air fan

M3 - Bypass motor

T-LET - Temperature sensor for air inlet for outside air

T-FOL - Temperature sensor for outgoing air

T-ZUL - Temperature sensor for supply air

S-ABL - Combination sensor for exhaust air