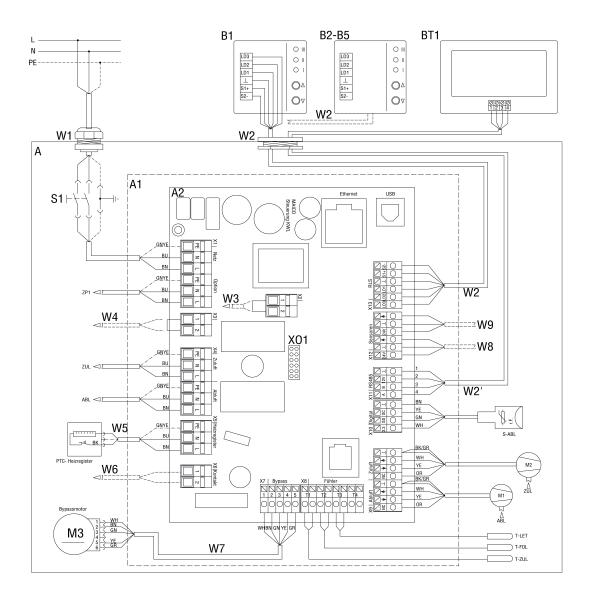

## **WIRING DIAGRAM**

## WS 470 KB

## **WS 470 KB**

A - Ventilation unit WR 310/410, WS 320/470

A1 - Electronic slide-in module

A2 - Controlled domestic ventilation unit control

B - Simple control unit RLS 1 WR

B2-B5 - Parallel connection max. 5 RLS 1 WR

BT1 - RLS T1 WS touchscreen control unit

W1 - 230 V AC connecting cable

W2 - Screened control cable for simple control unit (provided by customer), e.g. LIYY 6 x 0.34 mm<sup>2</sup>

W2 - Screened control cable RLS T1 WS (provided by customer), e.g. LIYY 4 x 0.34 mm²

W5 - Connecting cable for PTC heat register

W6 Connecting cable (provided by customer) for multi-function contact (potential-free relay contact 230 VAC/5A or 30 VDC/5A). Multi-function contact for connecting one of the following components: Alarm display, filter change message, operating display, supplementary heating, pre-heating, shutter, brine EHE (uncontrolled pump), cooling.

W7 - Connecting cable for bypass motor

S1 - Unit switch

M1 - Exhaust air/outgoing air fan

M2 - Outside air/supply air fan

M3 - Bypass motor

T-LET - Temperature sensor for air inlet for outside air

T-FOL - Temperature sensor for outgoing air

T-ZUL - Temperature sensor for supply air

S-ABL - Combination sensor for exhaust air