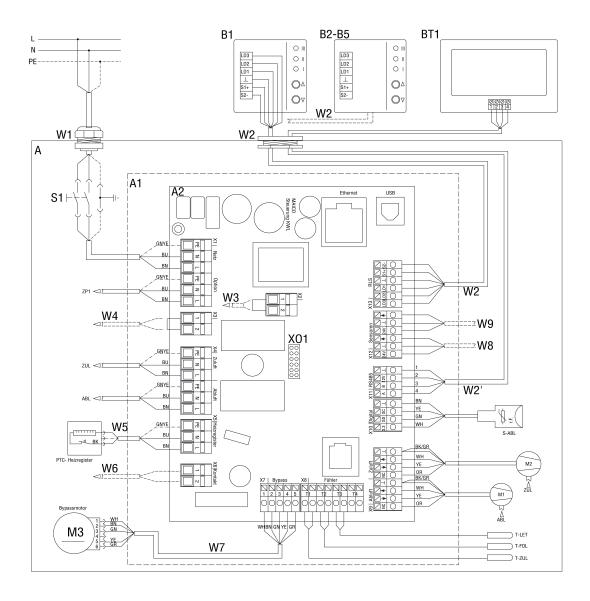

## **WIRING DIAGRAM**

## **WS 470 KET**

## **WS 470 KET**

- A Ventilation unit WR 310/410, WS 320/470
- A1 Electronic slide-in module
- A2 Controlled domestic ventilation unit control
- B Simple control unit RLS 1 WR
- B2-B5 Parallel connection max. 5 RLS 1 WR
- BT1 RLS T1 WS touchscreen control unit
- W1 230 V AC connecting cable
- W2 Screened control cable for simple control unit (provided by customer), e.g. LIYY 6 x 0.34 mm<sup>2</sup>
- W2 Screened control cable RLS T1 WS (provided by customer), e.g. LIYY 4 x 0.34 mm²
- W5 Connecting cable for PTC heat register
- W6 Connecting cable (provided by customer) for multi-function contact (potential-free relay contact 230 VAC/5A or 30 VDC/5A). Multi-function contact for connecting one of the following components: Alarm display, filter change message, operating display, supplementary heating, pre-heating, shutter, brine EHE (uncontrolled pump), cooling.
- W7 Connecting cable for bypass motor
- S1 Unit switch
- M1 Exhaust air/outgoing air fan
- M2 Outside air/supply air fan
- M3 Bypass motor
- T-LET Temperature sensor for air inlet for outside air
- T-FOL Temperature sensor for outgoing air
- T-ZUL Temperature sensor for supply air
- S-ABL Combination sensor for exhaust air