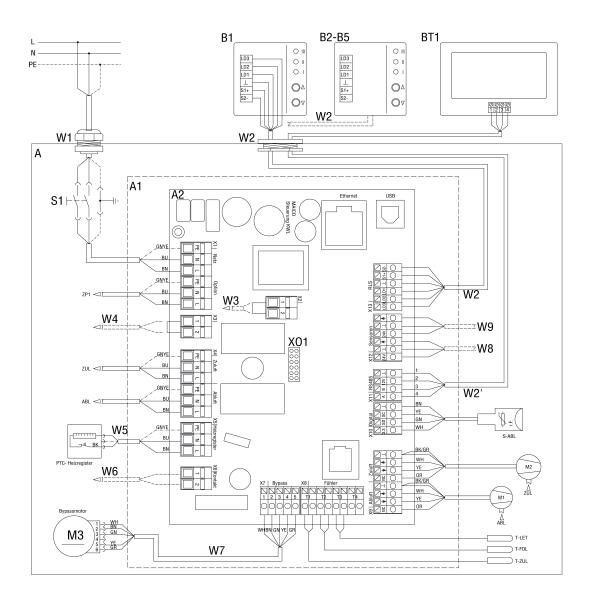

## **WIRING DIAGRAM**

## **WS 470 KRET**

## **WS 470 KRET**

- A Ventilation unit WR 310/410, WS 320/470
- A1 Electronic slide-in module
- A2 Controlled domestic ventilation unit control
- B Simple control unit RLS 1 WR
- B2-B5 Parallel connection max. 5 RLS 1 WR
- BT1 RLS T1 WS touchscreen control unit
- W1 230 V AC connecting cable
- W2 Screened control cable for simple control unit (provided by customer), e.g. LIYY 6 x 0.34 mm<sup>2</sup>
- W2 Screened control cable RLS T1 WS (provided by customer), e.g. LIYY 4 x 0.34 mm²
- W5 Connecting cable for PTC heat register
- W6 Connecting cable (provided by customer) for multi-function contact (potential-free relay contact 230 VAC/5A or 30 VDC/5A). Multi-function contact for connecting one of the following components: Alarm display, filter change message, operating display, supplementary heating, pre-heating, shutter, brine EHE (uncontrolled pump), cooling.
- W7 Connecting cable for bypass motor
- S1 Unit switch
- M1 Exhaust air/outgoing air fan
- M2 Outside air/supply air fan
- M3 Bypass motor
- T-LET Temperature sensor for air inlet for outside air
- T-FOL Temperature sensor for outgoing air
- T-ZUL Temperature sensor for supply air
- S-ABL Combination sensor for exhaust air