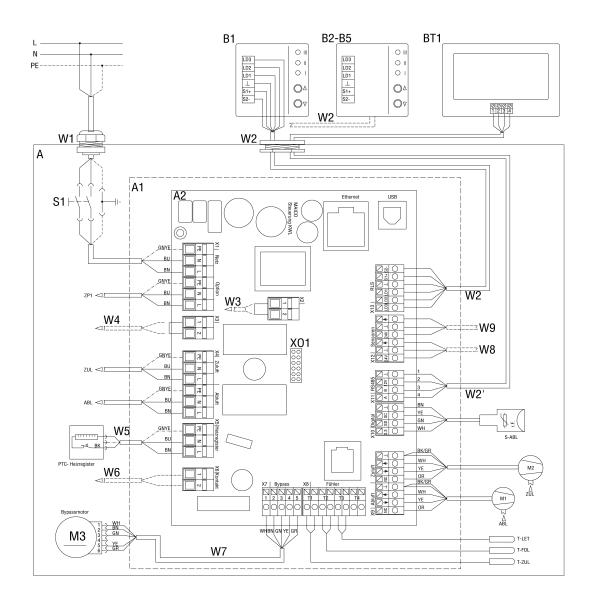

## WS 470 KR

- A Ventilation unit WR 310/410, WS 320/470
- A1 Electronic slide-in module

A2 - Controlled domestic ventilation unit control

B - Simple control unit RLS 1 WR

B2-B5 - Parallel connection max. 5 RLS 1 WR

BT1 - RLS T1 WS touchscreen control unit

W1 - 230 V AC connecting cable

W2 - Screened control cable for simple control unit (provided by customer), e.g. LIYY 6 x 0.34 mm<sup>2</sup>

W2 - Screened control cable RLS T1 WS (provided by customer), e.g. LIYY 4 x 0.34 mm<sup>2</sup>

W5 - Connecting cable for PTC heat register

W6 Connecting cable (provided by customer) for multi-function contact (potential-free relay contact 230 VAC/5A or 30 VDC/5A). Multi-function contact for connecting one of the following components: Alarm display, filter change message, operating display, supplementary heating, pre-heating, shutter, brine EHE (uncontrolled pump), cooling. W7 - Connecting cable for bypass motor

S1 - Unit switch

M1 - Exhaust air/outgoing air fan

M2 - Outside air/supply air fan

M3 - Bypass motor

T-LET - Temperature sensor for air inlet for outside air

T-FOL - Temperature sensor for outgoing air

T-ZUL - Temperature sensor for supply air

S-ABL - Combination sensor for exhaust air