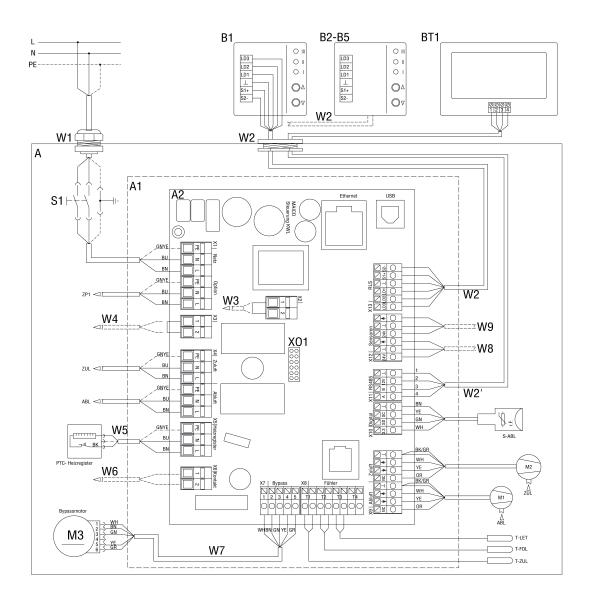

## **WIRING DIAGRAM**

## WS 470 K

## WIRING DIAGRAM

## WS 470 K

A - Ventilation unit WR 310/410, WS 320/470

A1 - Electronic slide-in module

A2 - Controlled domestic ventilation unit control

B - Simple control unit RLS 1 WR

B2-B5 - Parallel connection max. 5 RLS 1 WR

BT1 - RLS T1 WS touchscreen control unit

W1 - 230 V AC connecting cable

W2 - Screened control cable for simple control unit (provided by customer), e.g. LIYY 6 x 0.34 mm<sup>2</sup>

W2 - Screened control cable RLS T1 WS (provided by customer), e.g. LIYY 4 x 0.34 mm²

W5 - Connecting cable for PTC heat register

W6 Connecting cable (provided by customer) for multi-function contact (potential-free relay contact 230 VAC/5A or 30 VDC/5A). Multi-function contact for connecting one of the following components: Alarm display, filter change message, operating display, supplementary heating, pre-heating, shutter, brine EHE (uncontrolled pump), cooling.

W7 - Connecting cable for bypass motor

S1 - Unit switch

M1 - Exhaust air/outgoing air fan

M2 - Outside air/supply air fan

M3 - Bypass motor

T-LET - Temperature sensor for air inlet for outside air

T-FOL - Temperature sensor for outgoing air

T-ZUL - Temperature sensor for supply air

S-ABL - Combination sensor for exhaust air