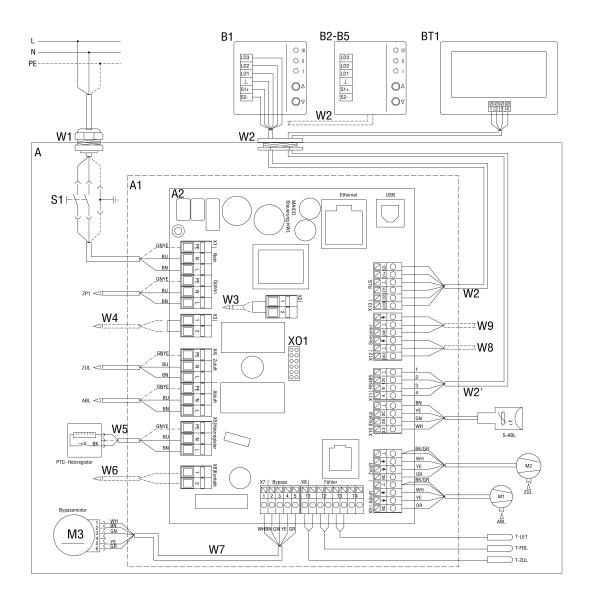

## **WIRING DIAGRAM**

## **WS 470 RET**

## WIRING DIAGRAM

## **WS 470 RET**

- A Ventilation unit WR 310/410, WS 320/470
- A1 Electronic slide-in module
- A2 Controlled domestic ventilation unit control
- B Simple control unit RLS 1 WR
- B2-B5 Parallel connection max. 5 RLS 1 WR
- BT1 RLS T1 WS touchscreen control unit
- W1 230 V AC connecting cable
- W2 Screened control cable for simple control unit (provided by customer), e.g. LIYY 6 x 0.34 mm<sup>2</sup>
- W2 Screened control cable RLS T1 WS (provided by customer), e.g. LIYY 4 x 0.34 mm²
- W5 Connecting cable for PTC heat register
- W6 Connecting cable (provided by customer) for multi-function contact (potential-free relay contact 230 VAC/5A or 30 VDC/5A). Multi-function contact for connecting one of the following components: Alarm display, filter change message, operating display, supplementary heating, pre-heating, shutter, brine EHE (uncontrolled pump), cooling.
- W7 Connecting cable for bypass motor
- S1 Unit switch
- M1 Exhaust air/outgoing air fan
- M2 Outside air/supply air fan
- M3 Bypass motor
- T-LET Temperature sensor for air inlet for outside air
- T-FOL Temperature sensor for outgoing air
- T-ZUL Temperature sensor for supply air
- S-ABL Combination sensor for exhaust air